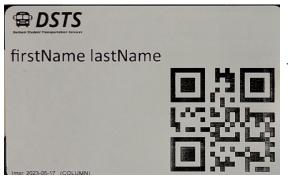

## The Addition of DSTS Transportation Cards and their benefits

The DSTS Transportation cards will allow all involved parties to confirm a child's attendance on the bus and is intended to enhance safety and improve the efficiency of our services. The addition of DSTS Transportation cards also ensures that your child is picked up and always dropped off at the right stop. The system instantly alerts the driver if a student tries to get off the bus at an unassigned stop.

Each time your child gets on or off the bus, they must register by presenting the DSTS Transportation cards or an image of the QR code to the mTransport tablet device. Cards should be kept for the length of your students' transportation career.

## Please see the recommended authentication methods for grade 9 to 12 students.

Students will be provided with a physical card. A picture of the DSTS

Transportation Card code on a students personal device can also be scanned, and is the preferred method.